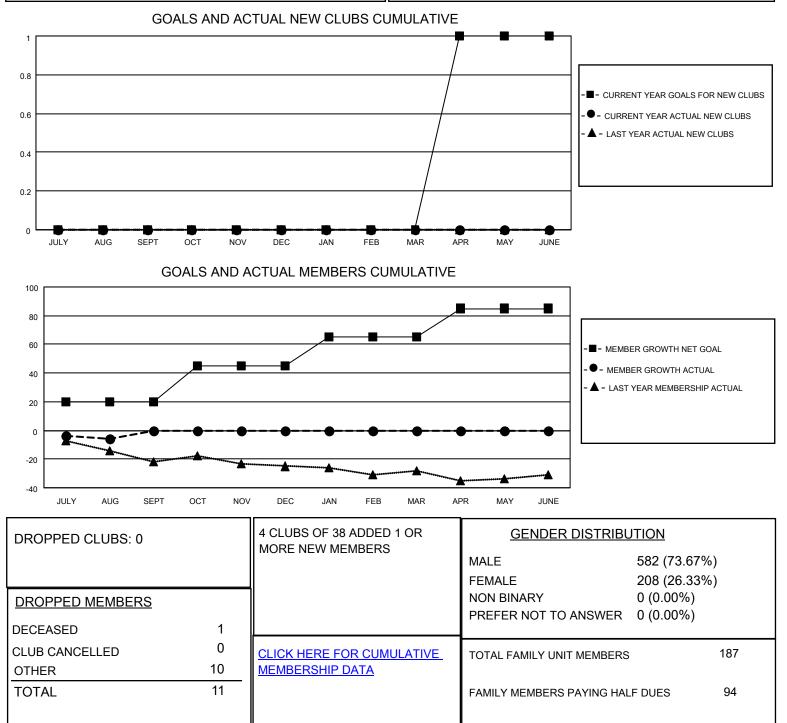

## LOCATION NEBRASKA

District 38 L

Results as of: 8/31/2021

| Clubs                 |               |           |               | Members               |                        |                         |                                                    |
|-----------------------|---------------|-----------|---------------|-----------------------|------------------------|-------------------------|----------------------------------------------------|
| RESULTS FOR 2021-2022 |               |           |               | RESULTS FOR 2021-2022 |                        |                         |                                                    |
| QUARTER               | NEW CLUB GOAL | NEW CLUBS | DROPPED CLUBS | QUARTER               | BER GROWTH NET<br>GOAL | MEMBER GROWTH<br>ACTUAL | DROPPED<br>MEMBERS ACTUAL<br>(including transfers) |
| JULY/AUG/SEPT         | 0             | 0         | 0             | JULY/AUG/SEPT         | 20                     | 5                       | 11                                                 |
| OCT/NOV/DEC           | 0             | 0         | 0             | OCT/NOV/DEC           | 25                     | 0                       | 0                                                  |
| JAN/FEB/MAR           | 0             | 0         | 0             | JAN/FEB/MAR           | 20                     | 0                       | 0                                                  |
| APR/MAY/JUNE          | 1             | 0         | 0             | APR/MAY/JUNE          | 20                     | 0                       | 0                                                  |